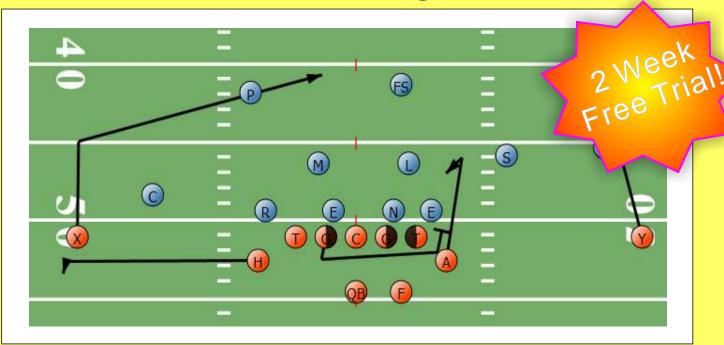

### Sample Play Cards

Keep a Library of Formations & Plays: Create Formations, Fronts, Coverages and Plays vs Air. Save Those plays to quickly Add Plays vs Defenses to save you time. You can quickly buld off of work to Make a Trips Right Toss Sweep vs a 33

Stack.

Then simple create a new play and choose your Offensive Play vs your defense. This makes it very fast to make plays and play cards!

Huge Host of Drawing Tools: Quickly draw Straight, Squiggly and custom lines to use. Add Custom Text Boxes. Choose an unlimited amount of colors to use in your drawings.