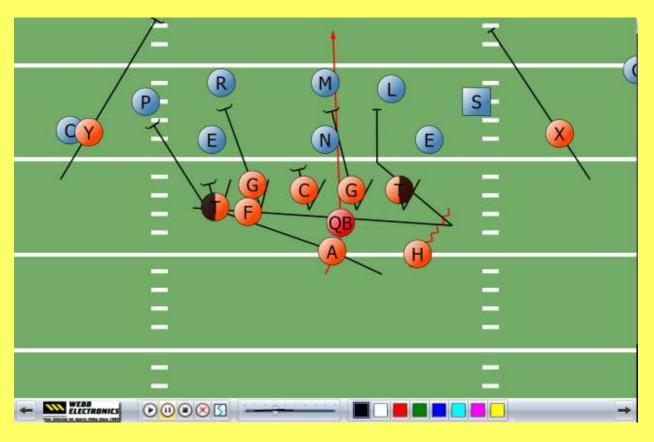

- •Easy to draw and organize Formations, Plays and Defenses
- Quickly match plays against defenses
- Create Gameplans and save in user definable folders
- Add custom text boxes to drawings
- Multiple size and shapes of symbols available
- •Create new formations and plays quickly with stored sets, blocking schemes, actions and pass routes.
- •Easily export plays or gameplans out to pictures for use in several other programs including Webb Video Systems and Webb Reports.
- •Extensive Help file and Video tutorials integrated into the application to teach you how to do most anything.
- •Use a special view to watch animations of your play drawings.

Control your
Different
Symbols: Choose
between multiple
sizes, styles and
shapes for your
player symbols.
Snap your players
to a grid to make
lining up your
players easy and
fast.

Flip Play
view: Quickly
flip your play
horizontally to
a mirrored
formation or
vertically for a
defensive view
of the play.