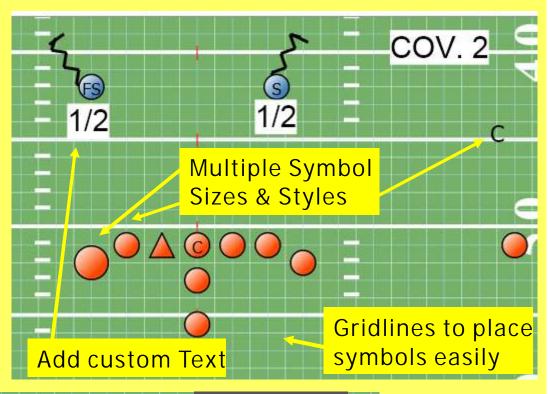

Control your
Different
Symbols: Choose
between multiple
sizes, styles and
shapes for your
player symbols.
Snap your players
to a grid to make
lining up your
players easy and
fast.

Flip Play
view: Quickly
flip your play
horizontally to
a mirrored
formation or
vertically for a
defensive view
of the play.