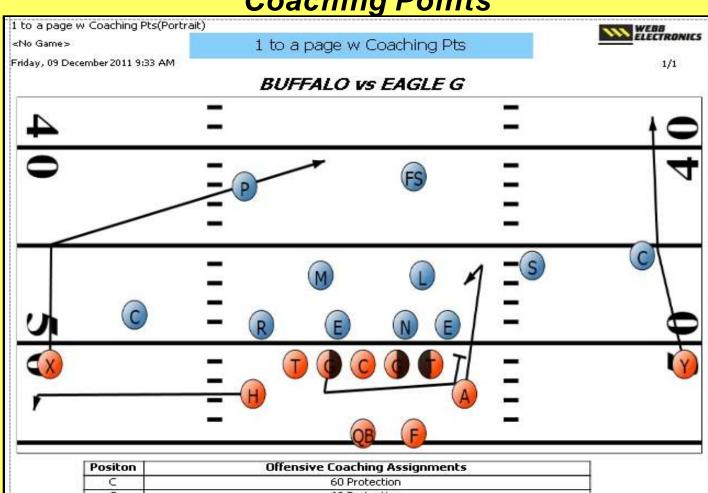

#### Run Reports with Coaching Points:

Add and save coaching points to your players assignments. Print out these coaching points when running reports in Webb Playbook.

1 to a Page with Offense & Defense Coaching Points

| Positon  | Offensive Coaching Assignments    |  |
|----------|-----------------------------------|--|
| C        | 60 Protection                     |  |
| G        | 60 Protection                     |  |
| T        | 60 Protection                     |  |
| G        | Pull right                        |  |
| T        | 60 Protection                     |  |
| X        | 10 Yards then Slant               |  |
| Y        | Pony                              |  |
| Н        | Jaquars Route, wait for ball      |  |
| F        | 60 Protection                     |  |
| A        |                                   |  |
| QB       | Left to Right Passing Progression |  |
| Position | Defensive Coaching Assignments    |  |
| E        | A Gap                             |  |
| R        | Up and In                         |  |
| E        | Up and In, Delay RB               |  |
| L I      | Shoot the Gap                     |  |
| N        | B Gap                             |  |
| FS       | Cover Back 1/3rd                  |  |
| М        | Drop and Cover Middle             |  |
| C        | Inside Leverage on Y              |  |
| С        | Inside Leverage On X              |  |
| 5        | Spy On QB                         |  |
| P        | Cover Back 1/3rd                  |  |