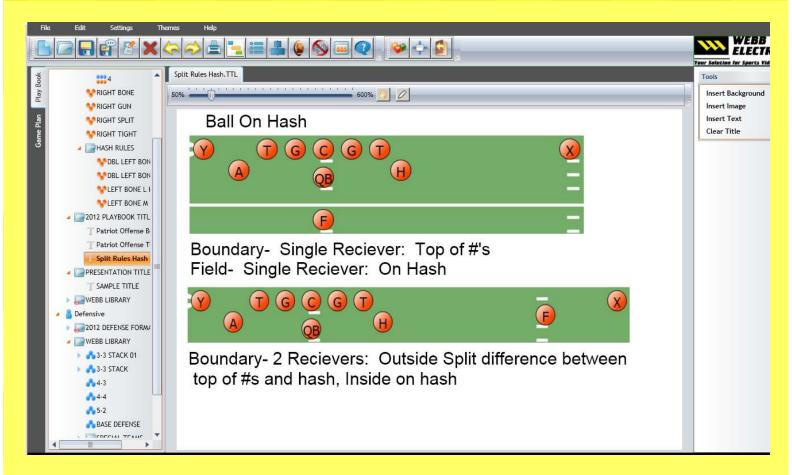

fast.





Flip Play
view: Quickly
flip your play
horizontally to
a mirrored
formation or
vertically for a
defensive view
of the play.

866-999-WEBB(9322) www.webbelectronics.com Sales@webbelectronics.com



Pre Snap Motion

Player Actions

Routes

3 Actions

3 Blocks

Routes

Stunt/Blitz

Clear Lines

Coaching Points

Convert to Route

Save Routes, Blocks, Actions & More: Never draw a route more than once. You can create a route, a block, an action, a zone or a blitz. You would then save that player's assignment. You can then assign that saved action to any player on the field. this will save you a lot of time, since you can quickly assign your created assignments to all the players on your squad.

Create custom route trees. Draw multiple lines for each receiver to show his routes.







Create Custom Title Pages: You can create title pages to print or use in presentations. Import backgrounds and graphics files to add to your presentation titles to get your point across. Add text to provide instruction to your players.

Automatic Bitmaps: Any play you draw, when saved will be also made into a Bitmap picture automatically. Add any picture created in Webb Playbook to your PowerPoint presentation or any other word processing file.



We Can be used with other Editing Programs!



Run Reports from Webb Playbook:

Choose multiple report styles; One to a Page, 2 to a Page, 4 to a

Page, and many more.





Run Reports in Webb
Playbook of 1, 2, 4, 6,
8, 10, or 12 different
drawings to a page for
scouting reports and
more!



#### 10 to a Page



### 12 to a Page





#### Run R