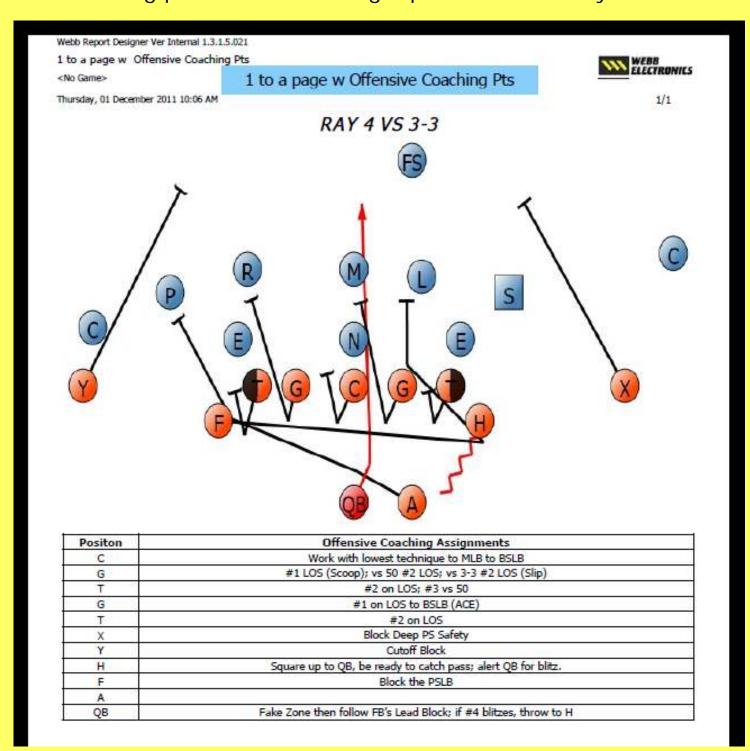

#### Run Reports with Coaching Points:

Add and save coaching points to your players assignments. Print out these coaching points when running reports in Webb Playbook.

1 to a Page with Offense & Defense Coaching Points

| Positon  | Offensive Coaching Assignments    |  |
|----------|-----------------------------------|--|
| C        | 60 Protection                     |  |
| G        | 60 Protection                     |  |
| T        | 60 Protection                     |  |
| G        | Pull right                        |  |
| T        | 60 Protection                     |  |
| X        | 10 Yards then Slant               |  |
| Y        | Pony                              |  |
| Н        | Jaquars Route, wait for ball      |  |
| F        | 60 Protection                     |  |
| A        |                                   |  |
| QB       | Left to Right Passing Progression |  |
| Position | Defensive Coaching Assignments    |  |
| E        | A Gap                             |  |
| R        | Up and In                         |  |
| E        | Up and In, Delay RB               |  |
| L I      | Shoot the Gap                     |  |
| N        | B Gap                             |  |
| FS       | Cover Back 1/3rd                  |  |
| М        | Drop and Cover Middle             |  |
| C        | Inside Leverage on Y              |  |
| С        | Inside Leverage On X              |  |
| 5        | Spy On QB                         |  |
| P        | Cover Back 1/3rd                  |  |