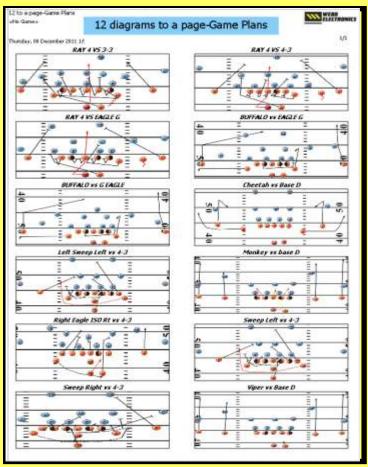

routes.







Create Custom Title Pages: You can create title pages to print or use in presentations. Import backgrounds and graphics files to add to your presentation titles to get your point across. Add text to provide instruction to your players.

Automatic Bitmaps: Any play you draw, when saved will be also made into a Bitmap picture automatically. Add any picture created in Webb Playbook to your PowerPoint presentation or any other word processing file.



We Can be used with other Editing Programs!



Run Reports from Webb Playbook:

Choose multiple report styles; One to a Page, 2 to a Page, 4 to a

Page, and many more.





Run Reports in Webb
Playbook of 1, 2, 4, 6,
8, 10, or 12 different
drawings to a page for
scouting reports and
more!



#### 10 to a Page



### 12 to a Page





#### Run Reports with Coaching Points:

Add and save coaching points to your players assignments. Print out these coaching points when running reports in Webb Playbook.





1 to a Page with Offense & Defense Coaching Points



| Positon  | Offensive Coaching Assignments    |  |
|----------|-----------------------------------|--|
| C        | 60 Protection                     |  |
| G        | 60 Protection                     |  |
| T        | 60 Protection                     |  |
| G        | Pull right                        |  |
| T        | 60 Protection                     |  |
| X        | 10 Yards then Slant               |  |
| Y        | Pony                              |  |
| Н        | Jaquars Route, wait for ball      |  |
| F        | 60 Protection                     |