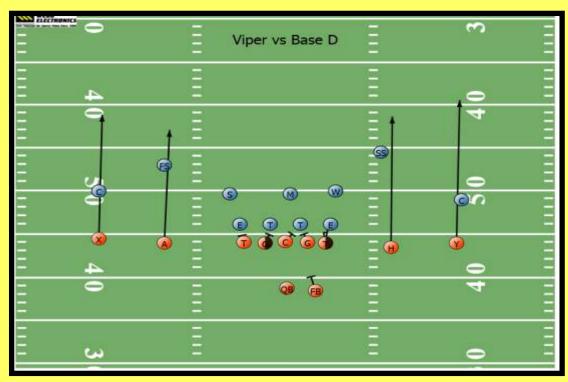

Create
Instant Play
Cards: Print
your plays vs
different
defenses with
or or without
the football
field. Print
them in black
and white to
save money on
color printing.

Organize
your
different
Gameplans
in your own
folders.
Keep your
Plays
separated
by week or
opponent.

### Sample Play Cards

Keep a Library of Formations & Plays: Create Formations, Fronts, Coverages and Plays vs Air. Save Those plays to quickly Add Plays vs Defenses to save you time. You can quickly buld off of work to Make a Trips Right Toss Sweep vs a 33