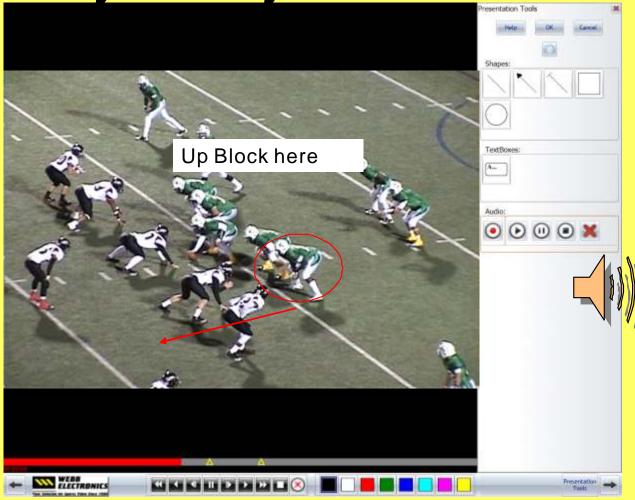

# Webb Playbook II

All the Great Features of Webb Playbook & Presentation Mode!

<u>Great for Clinic Presentations!</u>

Import PowerPoint slides and other Graphics into your presentations. Show animated Plays you have drawn with their assignments. Add Video Coaching Points to your Play Presentations.

Create custom presentations with Drawings and Video for the ultimate teaching tool!

CREATE CUSTOM
PRESENTATIONS
WITH VIDEO &
PLAYBOOK
DRAWINGS,
POWERPOINT
SLIDES AND
GRAPHICS
FILES.

GREAT PLAYBACK
OF VIDEO
WITH THE WEBB
COWBOY
REMOTE TM.
DRAW OVER THE
VIDEO TO TEACH
YOUR PLAYERS.

TOGGLE BETWEEN YOUR PLAY DRAWINGS & VIDEOS TO EMPHASIZE PLAYER ASSIGNMENTS AND EXAMPLES OF GOOD AND BAD PLAY!

866-999-WEBB(9322) www.webbelectronics.com Sales@webbelectronics.com

Add Coaching Points to your Video in your Playbook Presentations.

"You see. theTackle would Fake Pass then Move up the field To block the 1st Downfield defender

- Add Circles, Squares and lines to your video to bring your points home.
- Add Text to your videos to emphasize your coaching Points.
- Record your Voice over the Video to show your coaching Points.