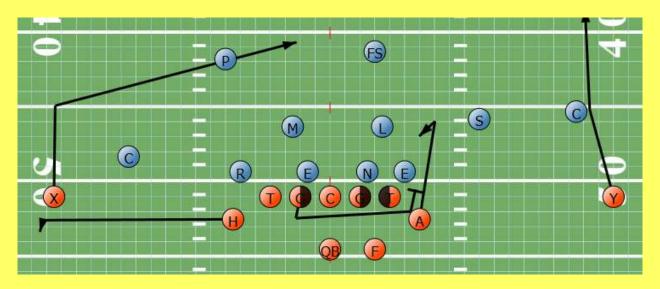

Clear Lines

Coaching Points

Convert to Route

Save Routes, Blocks, Actions & More: Never draw a route more than once. You can create a route, a block, an action, a zone or a blitz. You would then save that player's assignment. You can then assign that saved action to any player on the field. this will save you a lot of time, since you can quickly assign your created assignments to all the players on your squad.

Create custom route trees. Draw multiple lines for each receiver to show his routes.

Create Custom Title Pages: You can create title pages to print or use in presentations. Import backgrounds and graphics files to add to your presentation titles to get your point across. Add text to provide instruction to your players.