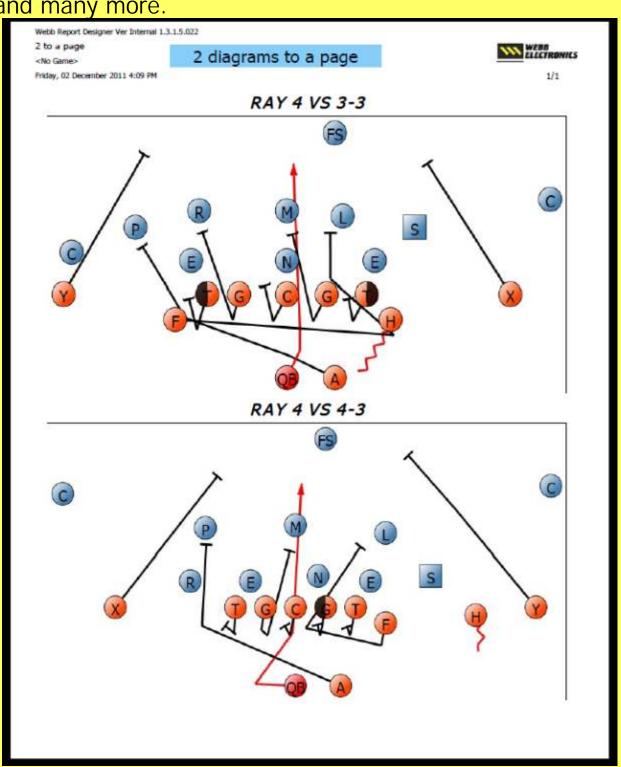

We Can be used with other Editing Programs!

Run Reports from Webb Playbook:

Choose multiple report styles; One to a Page, 2 to a Page, 4 to a

Page, and many more.

Run Reports in Webb
Playbook of 1, 2, 4, 6,
8, 10, or 12 different
drawings to a page for
scouting reports and
more!