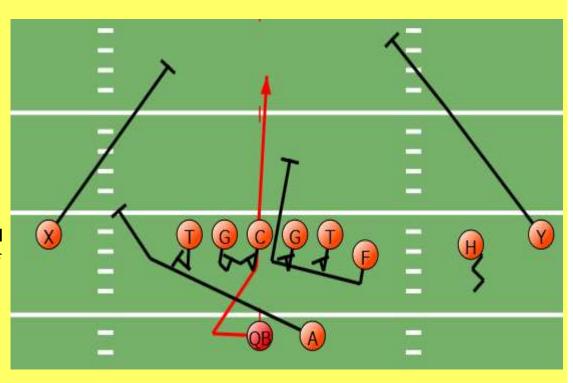

### Sample Play Cards

Keep a Library of Formations & Plays: Create Formations, Fronts, Coverages and Plays vs Air. Save Those plays to quickly Add Plays vs Defenses to save you time. You can quickly buld off of work to Make a Trips Right Toss Sweep vs a 33

Stack.

Then simple create a new play and choose your Offensive Play vs your defense. This makes it very fast to make plays and play cards!

Huge Host of Drawing Tools: Quickly draw Straight, Squiggly and custom lines to use. Add Custom Text Boxes. Choose an unlimited amount of colors to use in your drawings.