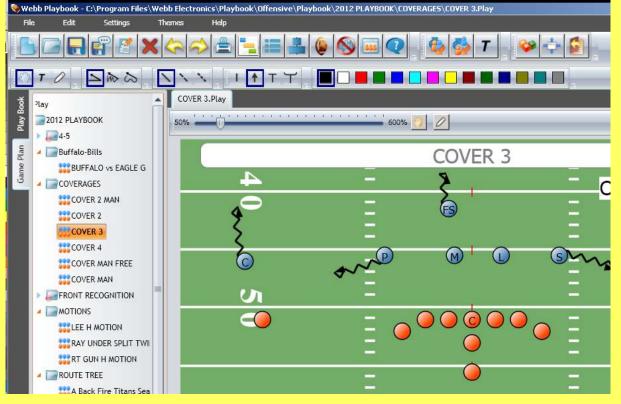

- •Easy to draw and organize Formations, Plays and Defenses
- Quickly match plays against defenses
- Create Gameplans and save in user definable folders
- Add custom text boxes to drawings
- Multiple size and shapes of symbols available
- •Create new formations and plays quickly with stored sets, blocking schemes, actions and pass routes.
- •Easily export plays or gameplans out to pictures for use in several other programs including Webb Video Systems and Webb Reports.
- •Extensive Help file and Video tutorials integrated into the application to teach you how to do most anything.
- •Use a special view to watch animations of your play drawings.

Control your
Different
Symbols: Choose
between multiple
sizes, styles and
shapes for your
player symbols.
Snap your players
to a grid to make
lining up your
players easy and
fast.

Flip Play
view: Quickly
flip your play
horizontally to
a mirrored
formation or
vertically for a
defensive view
of the play.