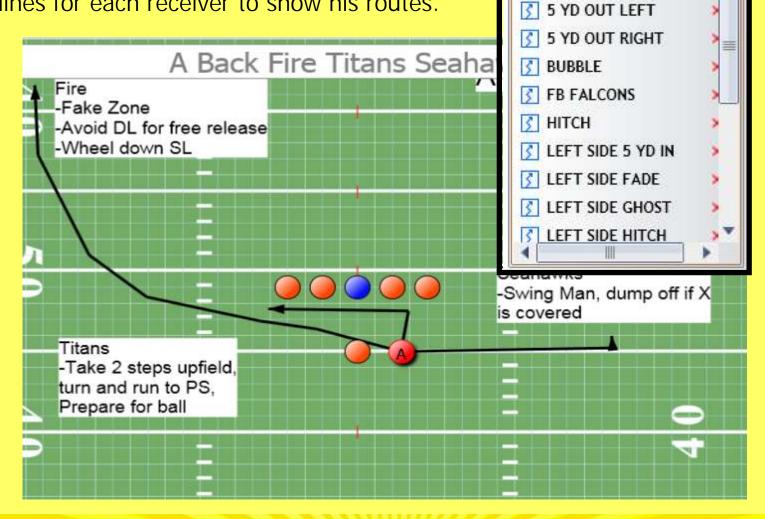

Create custom route trees. Draw multiple lines for each receiver to show his routes.

Create Custom Title Pages: You can create title pages to print or use in presentations. Import backgrounds and graphics files to add to your presentation titles to get your point across. Add text to provide instruction to your players.