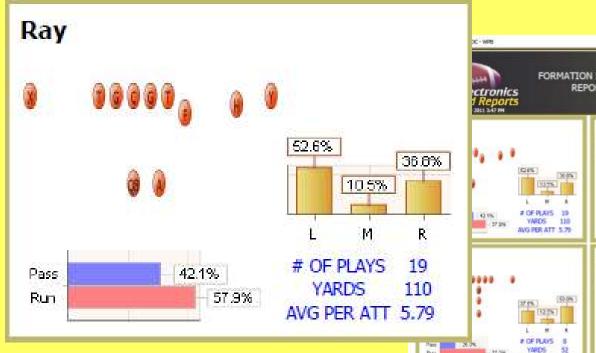

Plays you draw in Webb Playbook are automatically ready to use in reports in Webb Gameday and Victory. Run a report with a WPB at the end of it and see your favorite formation summary like the one shown here. Click on an item to watch the video in webb Gameday!

FORMATION SUMMARY
REPORT

REPORT

LEE

36.8%

20 FRANS 10
VAROS 110
VAROS 75
AVG PER ATT 5.79

LION

19
110

5.79