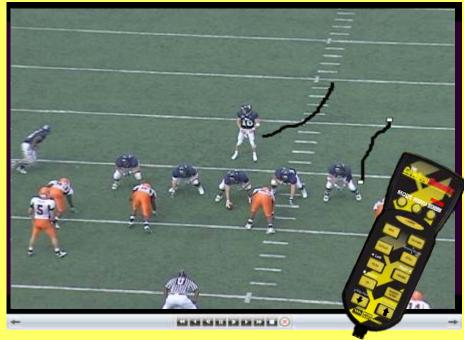

Create custom presentations with Drawings and Video for the ultimate teaching tool!

CREATE CUSTOM
PRESENTATIONS
WITH VIDEO &
PLAYBOOK
DRAWINGS,
POWERPOINT
SLIDES AND
GRAPHICS
FILES.

GREAT PLAYBACK
OF VIDEO
WITH THE WEBB
COWBOY
REMOTE TM.
DRAW OVER THE
VIDEO TO TEACH
YOUR PLAYERS.

TOGGLE BETWEEN YOUR PLAY DRAWINGS & VIDEOS TO EMPHASIZE PLAYER ASSIGNMENTS AND EXAMPLES OF GOOD AND BAD PLAY!

866-999-WEBB(9322) www.webbelectronics.com Sales@webbelectronics.com

Add Coaching Points to your Video in your Playbook Presentations.

"You see. theTackle would Fake Pass then Move up the field To block the 1st Downfield defender

- Add Circles, Squares and lines to your video to bring your points home.
- Add Text to your videos to emphasize your coaching Points.
- Record your Voice over the Video to show your coaching Points.