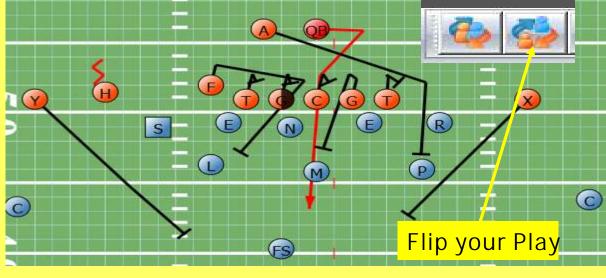

Control your
Different
Symbols: Choose
between multiple
sizes, styles and
shapes for your
player symbols.
Snap your players
to a grid to make
lining up your
players easy and
fast.

Flip Play
view: Quickly
flip your play
horizontally to
a mirrored
formation or
vertically for a
defensive view
of the play.